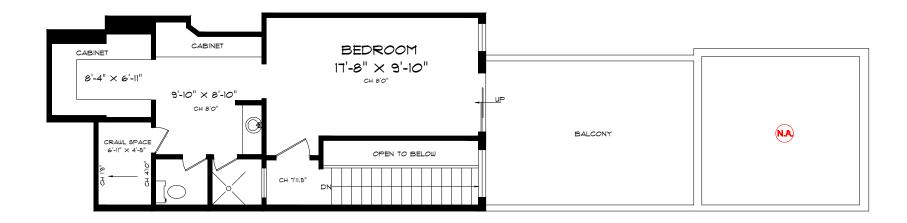

# THIRD FLOOR 191 SQUARE FEET (INCLUDES 234 SQ.FT. BALCONY)

AUTHORISED BY THE
ASSOCIATION OF PROFESSIONAL ENGINEERS OF ONTARIO
TO OFFER PROFESSIONAL ENGINEERING SERVICES.

MEASURED ON JUNE, 27, 2018 ROOM SIZES SHOULD BE CONSIDERED APPROXIMATE SINCE MEASUREMENTS ARE SUBJECT TO CERTIFICATION.