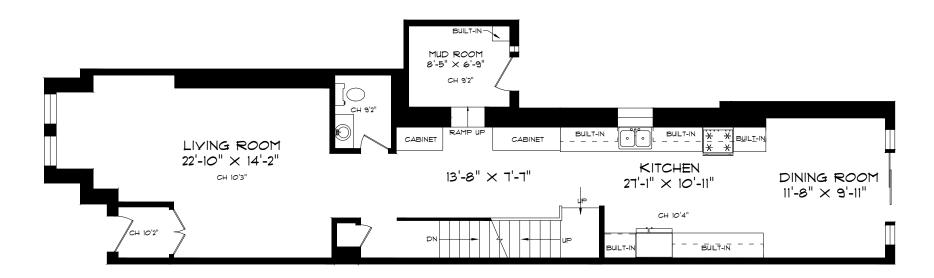

AUTHORISED BY THE
ASSOCIATION OF PROFESSIONAL ENGINEERS OF ONTARIO
TO OFFER PROFESSIONAL ENGINEERING SERVICES.

MEASURED ON JUNE, 27, 2018
ROOM SIZES SHOULD BE CONSIDERED
APPROXIMATE SINCE MEASUREMENTS
ARE SUBJECT TO CERTIFICATION.

PLANIT PHONE

905-271-7010

PLANS@PLANITMEASURING.COM