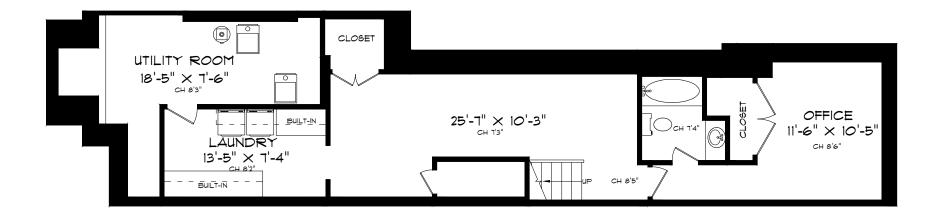

LOWER LEYEL 994 SQUARE FEET

AUTHORISED BY THE
ASSOCIATION OF PROFESSIONAL ENGINEERS OF ONTARIO
TO OFFER PROFESSIONAL ENGINEERING SERVICES.

MEASURED ON JUNE, 27, 2018
ROOM SIZES SHOULD BE CONSIDERED
APPROXIMATE SINCE MEASUREMENTS
ARE SUBJECT TO CERTIFICATION.