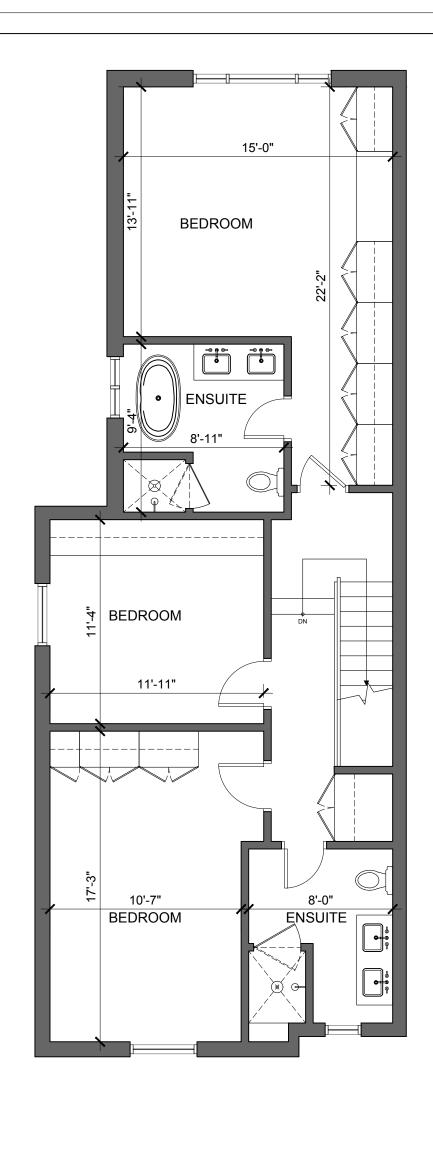

SECOND FLOOR ±1020 SF SCALE: 1'-0" = 3/16"

50 HAZELTON AVENUE SECOND FLOOR TORONTO, ONTARIO

ADDRESS:

DRAWING:

PREPARED BY:

PREPARED FOR:

MICHELA KOCHANSKI