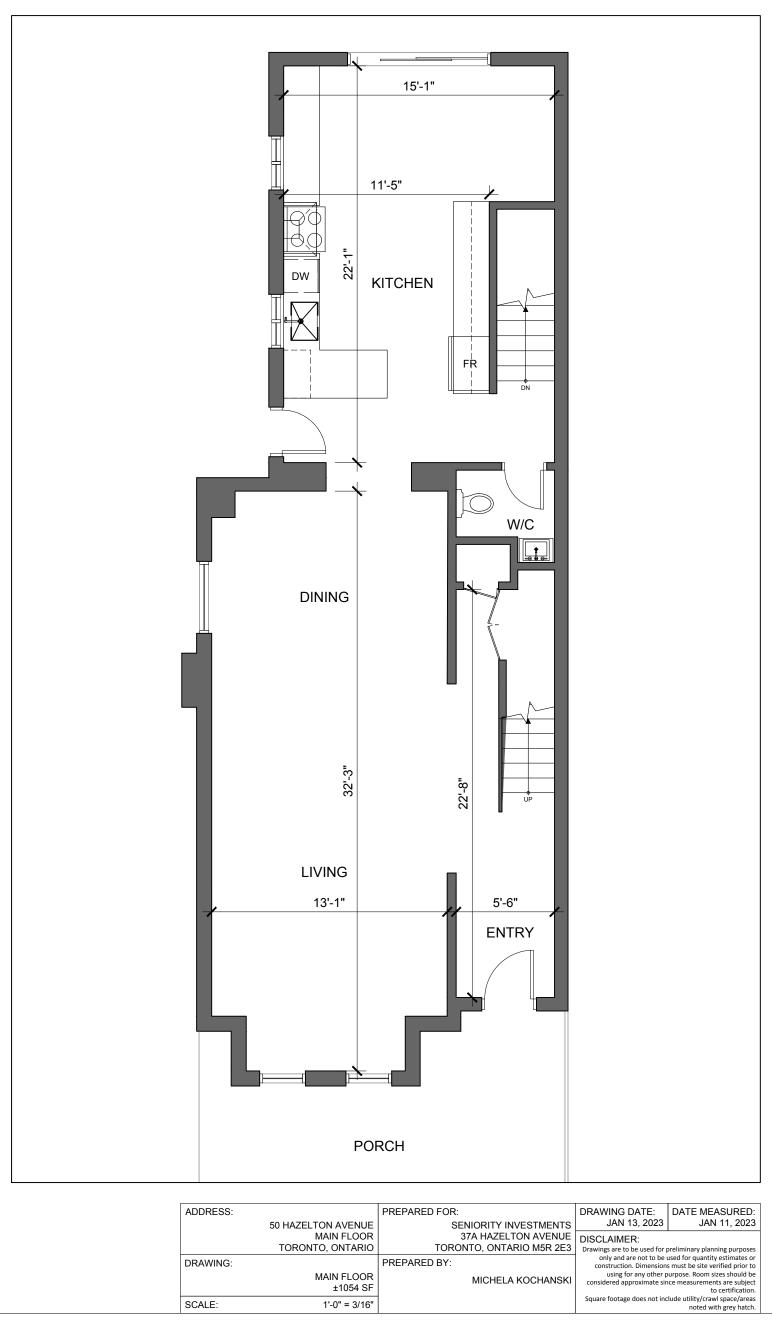

MAIN FLOOR ±1054 SF SCALE: 1'-0" = 3/16"

MICHELA KOCHANSKI

| D FOR:                   | DRAWING DATE:                                             | DATE MEASURED: |
|--------------------------|-----------------------------------------------------------|----------------|
| SENIORITY INVESTMENTS    | JAN 13, 2023                                              | JAN 11, 2023   |
| 37A HAZELTON AVENUE      | Drawings are to be used for preliminary planning purposes |                |
| TORONTO, ONTARIO M5R 2E3 |                                                           |                |
|                          | only and are not to be used for quantity estimates or     |                |

DISCLAIMER:

Drawings are to be used for preliminary planning purposes only and are not to be used for quantity estimates or construction. Dimensions must be site verified prior to using for any other purpose. Room sizes should be considered approximate since measurements are subject to certification. Square footage does not include utility/crawl space/areas noted with grey hatch.