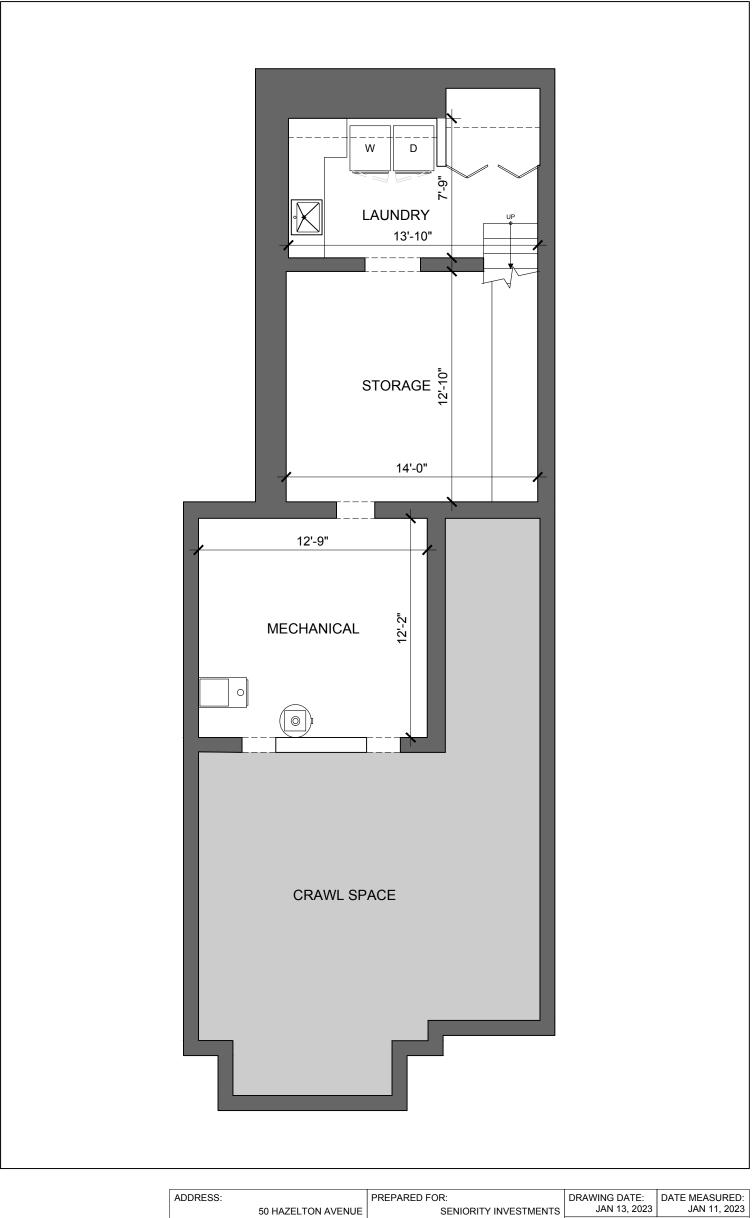

50 HAZELTON AVENUE BASEMENT TORONTO, ONTARIO SENIORITY INVESTMENTS 37A HAZELTON AVENUE TORONTO, ONTARIO M5R 2E3 DRAWING:

PREPARED BY:

BASEMENT ±601 SF

1'-0" = 3/16"

SCALE:

MICHELA KOCHANSKI

DISCLAIMER:

Drawings are to be used for preliminary planning purposes only and are not to be used for quantity estimates or construction. Dimensions must be site verified prior to using for any other purpose. Room sizes should be considered approximate since measurements are subject to certification. Square footage does not include utility/crawl space/areas noted with grey hatch.